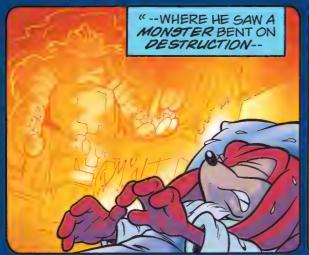

"YOUR FATHER WAS QUITE
ATTENTIVE TO YOUR
MOTHER WHEN SHE WAS
CARRYING YOU...

"TRY AS HE MIGHT TO ERASE ANY MEMORY OF THE DREAMS, ON THE NIGHT YOUR EGG WAS LAID, LOCKE KNEW WHAT HE HADTO DO...